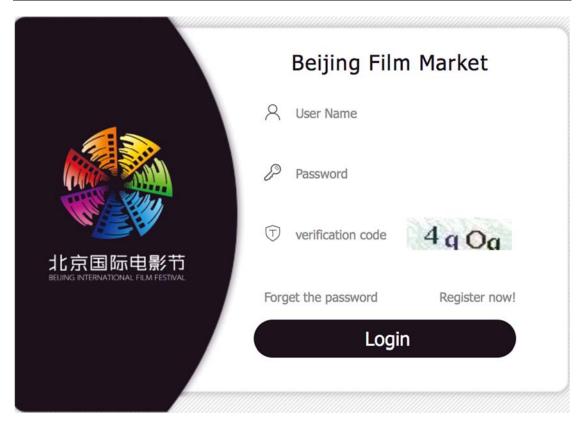

### 2 Events & Activities Registration

Step 1: The login page for Events & Activities users is shown as below:

Step 2: On the login page, click on "Register now!" for Events & Activities user registration as below:

|         | Beijing Film Market               |
|---------|-----------------------------------|
|         | A User Name                       |
|         | Password                          |
| 北京国际电影节 | T verification code 4 q Oa        |
|         | Forget the password Register now! |
|         | Login                             |
|         |                                   |