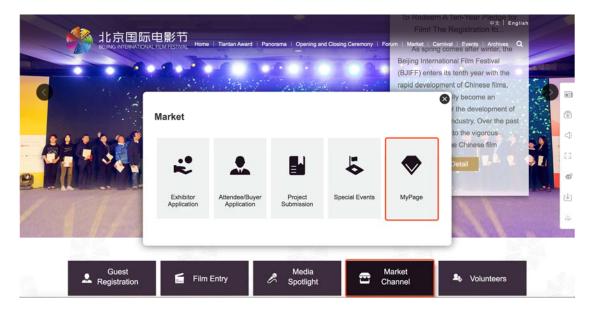

Way 2: Click on "Market Channel" shown in the special section to open the secondary-level directory and select "Special Events" as below:

|   | 京国际电影节<br>INTERNATIONAL FILM FESTIVAL Home | Tiantan Award Panc            | orama   Opening and   | d Closing Ceremony   Fo | Film! T                        | n A Ten-Year Pledge for<br>⊕ 文 I English<br>he Registration fo<br>amival I Events I Archives Q<br>g comes after winter, the                                     |     |
|---|--------------------------------------------|-------------------------------|-----------------------|-------------------------|--------------------------------|-----------------------------------------------------------------------------------------------------------------------------------------------------------------|-----|
| 0 | Market                                     |                               |                       |                         | (BJIFF) enter<br>rapid develop | ational Film Festival<br>s its tenth year with the<br>ment of Chinese films,<br>ly become an<br>the development of<br>ndustry. Over the past<br>in the viceorum |     |
|   | Exhibitor<br>Application                   | Attendee/Buyer<br>Application | Project<br>Submission | Special Events          | MyPage                         | to the vigorous<br>re Chinese film<br>Datail                                                                                                                    | ÷ 6 |
|   | Jest<br>stration                           | Entry 🖉                       | Media<br>Spotlight    |                         | flarket<br>hannel              | ♣ Volunteers                                                                                                                                                    |     |