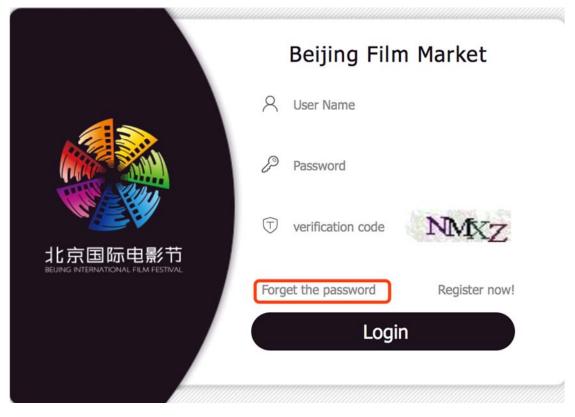

### 4 Forget Password

If you forget the password, please click on "Forget the password" to retrieve password simply by following the instructions as below:

Step 1: Fill in your user name and verification code. After the information is successfully validated, click on "Next Step" as below: