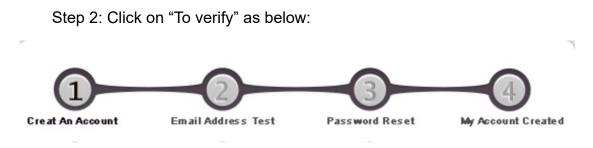

### 4 Forget Password

If you forget the password, please click on "Forget the password" to retrieve password simply by following the instructions as below:

Step 1: Fill in your user name and verification code. After the information is successfully validated, click on "Next Step" as below:

| Creat An Acc | ount | Email Address Test                    | Pass word Reset | My Account Created |
|--------------|------|---------------------------------------|-----------------|--------------------|
|              | 2    | User Name                             |                 |                    |
|              | Plea | se fill in the User Name!             |                 |                    |
|              | T    | verification code                     |                 | Ui z I             |
|              | Plea | se fill in the correct verification o | ode!            |                    |
|              |      | Next S                                | Step            |                    |